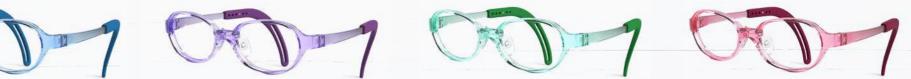

### **iPlay 2806**

Model 2806 embodies style, combining the flowing curves of grown-ups eyewear, with carefully incorporated features designed to fit kids perfectly.

Available in 3 sizes and 7 stunning colours, the iPlay 2806 strikes a perfect balance between style and fit. The design reflects a meticulous attention to detail, ensuring that children not only look great but also feel comfortable and confident wearing their glasses.

With its elegant yet functional design, the iPlay 2806 boasts 2 bridge height settings and multi-adjustment sides creating a seamless integration of style and practicality. The 2806 has become a top choice for parents seeking both fashion and functionality in children's eyewear.