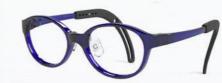

### **iPlay 2806**

Model 2806 embodies style, combining the flowing curves of grown-ups eyewear, with carefully incorporated features designed to fit kids perfectly.

Available in 3 sizes and 7 stunning colours, the iPlay 2806 strikes a perfect balance between style and fit. The design reflects a meticulous attention to detail, ensuring that children not only look great but also feel comfortable and confident wearing their glasses.

With its elegant yet functional design, the iPlay 2806 boasts 2 bridge height settings and multi-adjustment sides creating a seamless integration of style and practicality. The 2806 has become a top choice for parents seeking both fashion and functionality in children's eyewear.

iPlay sides have a unique double locking system. Conciously designed to give extra security so the curl tips remain securly in place and should not need replacing. The primary locking system is two studs protruding from the side which fit snugly in to the curl tip and the secondary locking is by the visable screw.

### Deep Blue

IP280642/DBL IP280644/DBL IP280646/DBL