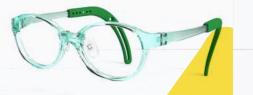

ortable and confident wearing their glasses.

With its elegant yet functional design, the iPlay 2806 boasts 2 bridge height settings and multi-adjustment sides creating a seamless integration of style and practicality. The 2806 has become a top choice for parents seeking both fashion and functionality in children's eyewear.

iPlay sides have a unique double locking system. Conciously designed to give extra security so the curl tips remain securly in place and should not need replacing. The primary locking system is two studs protruding from the side which fit snugly in to the curl tip and the secondary locking is by the visable screw.



All frames include headband



### **Light Grey**

IP280642/GRY IP280644/GRY IP280646/GRY



### **Light Lilac**

IP280642/LIL IP280644/LIL IP280646/LIL



### **Light Green**

IP280642/GRN IP280644/GRN IP280646/GRN



### **Light Pink**

IP280642/PNK IP280644/PNK IP280646/PNK

Sizes: 42-15-130 44-15-130 46-16-130



### Deep Red

IP280642/DRD IP280644/DRD IP280646/DRD



### Deep Blue

IP280642/DBL IP280644/DBL IP280646/DBL



### Deep Violet

IP280642/DVL IP280644/DVL IP280646/DVL



Highly durable kids frames that adapt with your child





### Fitting all faces

iPlay frame fit geometry, frames designed for children. Included headband supports a secure fit.

Visit bondeyeoptical.co.uk/iplay-pos to order your free POS below and a full suite of downloadable content is also available here.

require a full image bank to support you with your social media campaigns.









### A perfect fit

iPlay multi-position adjustment and free easy fi