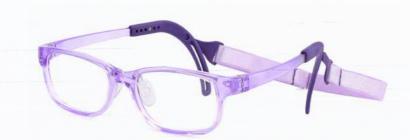

### **iPlay 2808**

### \*Qualifies for small frame supplement

Introducing the iPlay 2808, our early years frame perfectly designed to cater for the optical needs of our youngest children. This functional and perfectly designed shape aims to enhance the joyful faces of babies and toddlers all the way through their first school years.

The frame design prioritises positioning the child's eye centrally behind the lens to maximize the benefits of the prescription, ensuring optimal visual correction and comfort.

For the smallest frames, we've incorporated super comfort mono-design bridges, providing essential support for spectacles on small noses. As the design gets larger, the bridge shape adapts, transitioning to our broader range of frame designs. Ensuring comfort and stability as children grow.

Available in 4 sizes and 6 colours, ranging from soft pastels to vibrant red and aqua, the iPlay 2808 offers the perfect blend of cute style and practicality. No wonder model 2808 is a favourite among both parents and young wearers alike.

All frames include headband