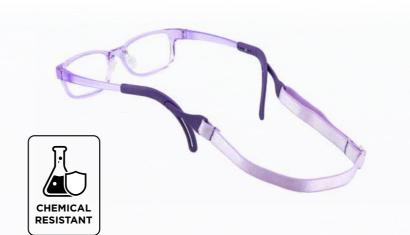

### Colour and Materials

Our frames have a beautiful clarity, sparkle and shine. We use a superior polyamide to create colour with a glass like appearance.

The material offers more than just great looks, it is very tough and resistant to heat and cleaning solutions. Your eyewear will not dull or break after using cleaning solutions and it will not fail with rapid expansions or contractions resulting from sudden temperature change.