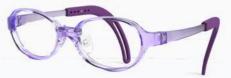

### **iPlay 2806**

Model 2806 embodies style, combining the flowing curves of grown-ups eyewear, with carefully incorporated features designed to fit kids perfectly.

Available in 3 sizes and 7 stunning colours, the iPlay 2806 strikes a perfect balance between style and fit. The design reflects a meticulous attention to detail, ensuring that children not only look great but also feel comfortable and confident wearing their glasses.

With its elegant yet functional design, the iPlay 2806 boasts 2 bridge height settings and multi-adjustment sides creating a seamless integration of style and practicality. The 2806 has become a top choice for parents seeking both fashion and functionality in children's eyewear.

### **Light Lilac**

IP280642/LIL IP280644/LIL IP280646/LIL