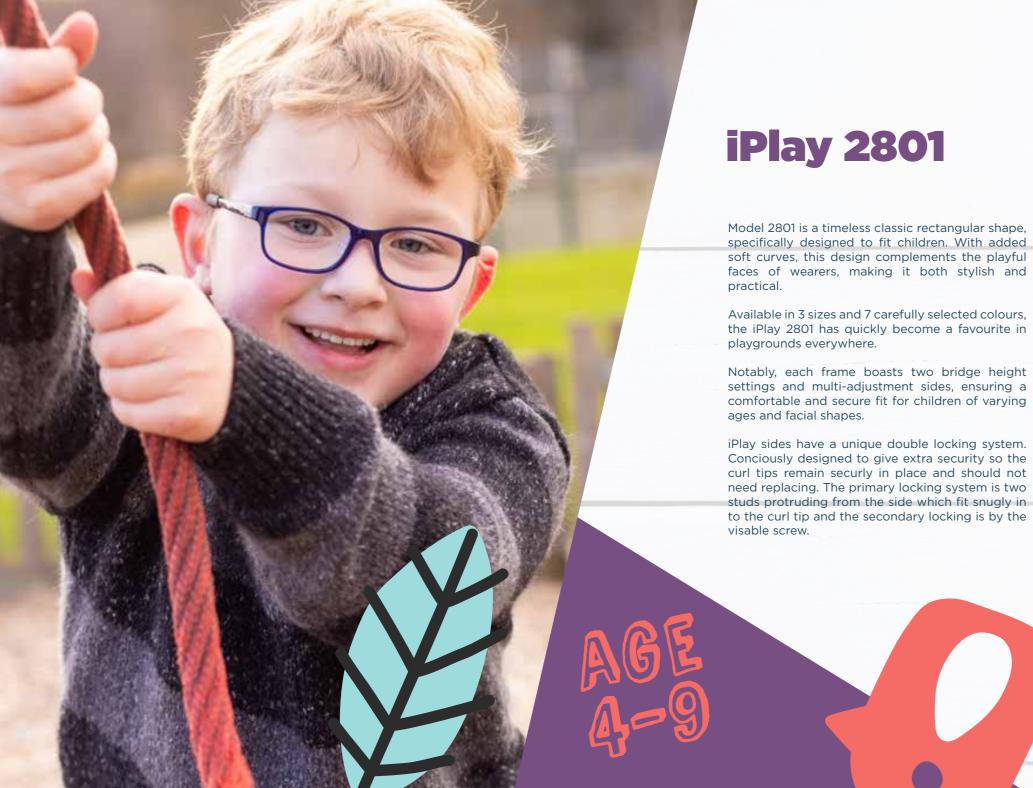

### **iPlay 2808**

### \*Qualifies for small frame supplement

Introducing the iPlay 2808, our early years frame perfectly designed to cater for the optical needs of our youngest children. This functional and perfectly designed shape aims to enhance the joyful faces of babies and toddlers all the way through their first school years.

The frame design prioritises positioning the child's eye centrally behind the lens to maximize the benefits of the prescription, ensuring optimal visual correction and comfort.

For the smallest frames, we've incorporated super comfort mono-design bridges, providing essential support for spectacles on small noses. As the design gets larger, the bridge shape adapts, transitioning to our broader range of frame designs. Ensuring comfort and stability as children grow.

Available in 4 sizes and 6 colours, ranging from soft pastels to vibrant red and aqua, the iPlay 2808 offers the perfect blend of cute style and practicality. No wonder model 2808 is a favourite among both parents and young wearers alike.