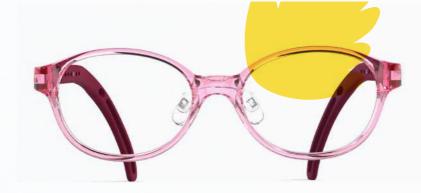

### Deep Red

IP280837/DRD IP280841/DRD

### Deep Aqua

IP280837/AQU IP280839/AQU IP280841/AQU IP280843/AQU

Sizes:

37-14-118\*

All frames include headband

IP280142/BLU IP280144/BLU IP280146/BLU

IP280142/LIL IP280144/LIL IP280146/LIL

IP280142/GRN IP280144/GRN IP280146/GRN