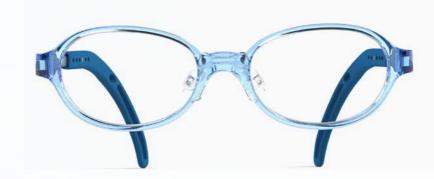

### **iPlay 2808**

### \*Qualifies for small frame supplement

Introducing the iPlay 2808, our early years frame perfectly designed to cater for the optical needs of our youngest children. This functional and perfectly designed shape aims to enhance the joyful faces of babies and toddlers all the way through their first school years.

The frame design prioritises positioning the child's eye centrally behind the lens to maximize the benefits of the prescription, ensuring optimal visual correction and comfort.

For the smallest frames, we've incorporated super comfort mono-design bridges, providing essential support for spectacles on small noses. As the design gets larger, the bridge shape adapts, transitioning to our broader range of frame designs. Ensuring comfort and stability as children grow.

Available in 4 sizes and 6 colours, ranging from soft pastels to vibrant red and aqua, the iPlay 2808 offers the perfect blend of cute style and practicality. No wonder model 2808 is a favourite among both parents and young wearers alike.

### **Light Blue**

IP280837/BLU IP280839/BLU IP280841/BLU IP280843/BLU