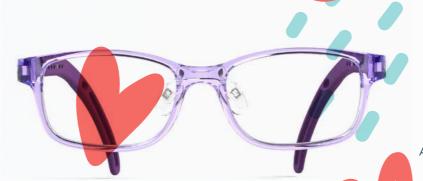

### **iPlay 2806**

Model 2806 embodies style, combining the flowing curves of grown-ups eyewear, with carefully incorporated features designed to fit kids perfectly.

Available in 3 sizes and 7 stunning colours, the iPlay 2806 strikes a perfect balance between style and fit. The design reflects a meticulous attention to detail, ensuring that children not only look great but also feel comfortable and confident wearing their glasses.

With its elegant yet functional design, the iPlay 2806 boasts 2 bridge height settings and multi-adjustment sides creating a seamless integration of style and practicality. The 2806 has become a top choice for parents seeking both fashion and functionality in children's eyewear.

iPlay sides have a unique double locking system. Conciously designed to give extra security so the curl tips remain securly in place and should not need replacing. The primary locking system is two studs protruding from the side which fit snugly in to the curl tip and the secondary locking is by the visable screw.