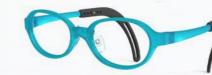

### \*Qualifies for small frame supplement

Introducing the iPlay 2808, our early years frame perfectly designed to cater for the optical needs of our youngest children. This functional and perfectly designed shape aims to enhance the joyful faces of babies and toddlers all the way through their first school years.

Available in 4 sizes and 6 colours, ranging from soft pastels to vibrant red and aqua, the iPlay 2808 offers the perfect blend of cute style and practicality. No wonder model 2808 is a favourite among both parents and young wearers alike.