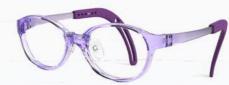

, ensuring that children not only look great but also feel comfortable and confident wearing their glasses.

With its elegant yet functional design, the iPlay 2806 boasts 2 bridge height settings and multi-adjustment sides creating a seamless integration of style and practicality. The 2806 has become a top choice for parents seeking both fashion and functionality in children's eyewear.

iPlay sides have a unique double locking system. Conciously designed to give extra security so the curl tips remain securly in place and should not need replacing. The primary locking system is two studs protruding from the side which fit snugly in to the curl tip and the secondary locking is by the visable screw.



All frames include headband



### **Light Grey**

IP280642/GRY IP280644/GRY IP280646/GRY



### **Light Lilac**

IP280642/LIL IP280644/LIL IP280646/LIL



### **Light Green**

IP280642/GRN IP280644/GRN IP280646/GRN



### **Light Pink**

IP280642/PNK IP280644/PNK IP280646/PNK

Sizes: 42-15-130 44-15-130 46-16-130



### Deep Red

IP280642/DRD IP280644/DRD IP280646/DRD



### Deep Blue

IP280642/DBL IP280644/DBL IP280646/DBL



### Deep Violet

IP280642/DVL IP280644/DVL IP280646/DVL



Highly durable kids frames that adapt with your child





### Fitting all faces

iPlay frame fit geometry, frames designed for children. Included headband supports a secure fit.

Visit bondeyeoptical.co.uk/iplay-pos to order your free POS below and a full suite of downloadable content is also available here.

require a full image bank to support you with your social media campaigns.









###