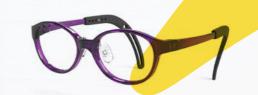

### **iPlay 2806**

Model 2806 embodies style, combining the flowing curves of grown-ups eyewear, with carefully incorporated features designed to fit kids perfectly.

Available in 3 sizes and 7 stunning colours, the iPlay 2806 strikes a perfect balance between style and fit. The design reflects a meticulous attention to detail, ensuring that children not only look great but also feel comfortable and confident wearing their glasses.

With its elegant yet functional design, the iPlay 2806 boasts 2 bridge height settings and multi-adjustment sides creating a seamless integration of style and practicality. The 2806 has become a top choice for parents seeking both fashion and functionality in children's eyewear.

iPlay sides have a unique double locking system. Conciously designed to give extra security so the curl tips remain securly in place and should not need replacing. The primary locking system is two studs protruding from the side which fit snugly in to the curl tip and the secondary locking is by the visable screw.

### Deep Violet

IP280642/DVL IP280644/DVL IP280646/DVL

Highly durable kids frames that adapt with your child