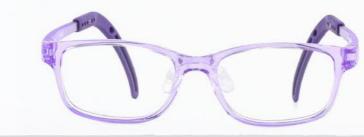

### **iPlay 2808**

### \*Qualifies for small frame supplement

Introducing the iPlay 2808, our early years frame perfectly designed to cater for the optical needs of our youngest children. This functional and perfectly designed shape aims to enhance the joyful faces of babies and toddlers all the way through their first school years.

The frame design prioritises positioning the child's eye centrally behind the lens to maximize the benefits of the prescription, ensuring optimal visual correction and comfort.

For the smallest frames, we've incorporated super comfort mono-design bridges, providing essential support for spectacles on small noses. As the design gets larger, the bridge shape adapts, transitioning to our broader range of frame designs. Ensuring comfort and stability as children grow.

Available in 4 sizes and 6 colours, ranging from soft pastels to vibrant red and aqua, the iPlay 2808 offers the perfect blend of cute style and practicality. No wonder model 2808 is a favourite among both parents and young wearers alike.