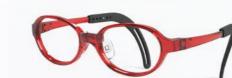

### \*Qualifies for small frame supplement

Introducing the iPlay 2808, our early years frame perfectly designed to cater for the optical needs of our youngest children. This functional and perfectly designed shape aims to enhance the joyful faces of babies and toddlers all the way through their first school years.

Available in 4 sizes and 6 colours, ranging from soft pastels to vibrant red and aqua, the iPlay 2808 offers the perfect blend of cute style and practicality. No wonder model 2808 is a favourite among both parents and young wearers alike.