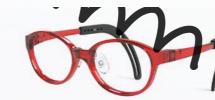

### **iPlay 2808**

### \*Qualifies for small frame supplement

Introducing the iPlay 2808, our early years frame perfectly designed to cater for the optical needs of our youngest children. This functional and perfectly designed shape aims to enhance the joyful faces of babies and toddlers all the way through their first school years.

The frame design prioritises positioning the child's eye centrally behind the lens to maximize the benefits of the prescription, ensuring optimal visual correction and comfort.

For the smallest frames, we've incorporated super comfort mono-design bridges, providing essential support for spectacles on small noses. As the design gets larger, the bridge shape adapts, transitioning to our broader range of frame designs. Ensuring comfort and stability as children grow.

Available in 4 sizes and 6 colours, ranging from soft pastels to vibrant red and aqua, the iPlay 2808 offers the perfect blend of cute style and practicality. No wonder model 2808 is a favourite among both parents and young wearers alike.

### Deep Red

IP280837/DRD IP280841/DRD