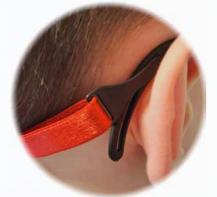

All frames are supplied with a matching adjustable headband.

iPlay sides have a unique double locking system. Conciously designed to give extra security so the curl tips remain securly in place and should not need replacing. The primary locking system is two studs protruding from the side which fit snugly in to the curl tip and the secondary locking is by the visable screw.

### A perfect fit

iPlay multi-position adjustment and free easy fit headband.