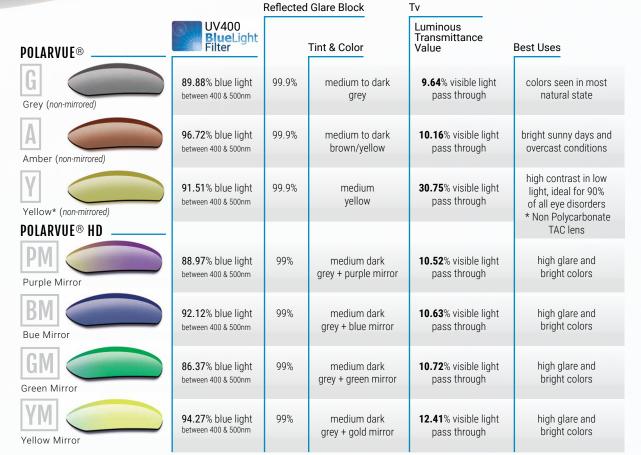

Produced to ensure the highest quality and long lasting durability through multiple manufacturing processes and treatments.

**POLARVATION**<sup>™</sup> polarizing element has a greater than 99% polarized efficiency rating and is encapsulated between the POLARVUE® lens material while only 20 microns thin.

**POLARVUE**<sup>®</sup> lens construction is the exclusive and proprietary core of our lens technology.

DUO HARDCOAT® offers two levels of protection against scratching by including a hard coat treatment on both the front and back surfaces of the POLARVUE® lens material.

FLASH REFLECT® subtle flash silver mirroring adheres to the front of the lens, reflecting additional harmful glare while cosmetically hiding prescription eyewear behind the sunglass lens.

**REEZIST**<sup>™</sup> anti-smudge coating protects and shields from all elements that might come in contact with the lens: dust, water, fingerprints, smudges, and more!