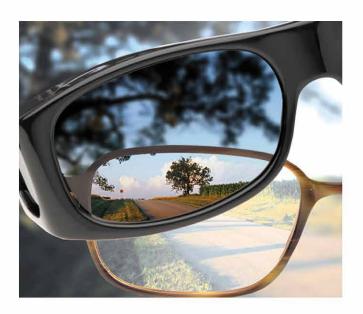

## **POLARVUE®** Polarized **Polycarbonate Lenses**

Jonathan Paul lens technology features patented POLARVUE and POLARVATION which is proven to reduce glare more than traditional, nonpolarized lenses. The injection-molded polycarbonate construction has been engineered to match your optics to your environment. Maximize performance by choosing the perfect balance of light transmission in a stylish, lightweight and durable frame.

## POLARVUE® Polarized Lenses

Manufactured to class one optic standards, delivering an optically correct and distortion free visual sharpness. Impact resistant injection molded polycarbonate lenses. Blocks 99.9% of glare in addition to providing maximum UVA and UVB protection.