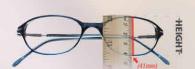

## Go to Fitovers.com/whatsmysize

This time-saving tool takes the guesswork out of finding the perfect fitover frame.

- 1. Measure the outside height and width of your Rx frames with a ruler.
- **2.** Enter the measurements into the form fields of the online fit guide.
- 3. Click "Find Matches"
- Confidently shop the curated assortment of compatible Jonathan Paul Fitovers selected for you.
- **5.** Better yet, try them on using our revolutionary Virtual Try-On experience and find the perfect frame to match your individual style.