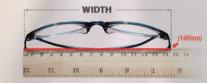

## **COMFORT** Fit Chart

Use our proven Comfort Fit Chart to find your perfect frame size

How to measure your frames

- 1. Line up the *left side* and *bottom* of your frames to the guides on the fit chart
- If your frames lay inside the guidelines for each size, they will fit that size.

If your frames lay outside the guidelines for a particular size, they will not fit and you'll need a larger size.

Fitovers Quick List >>>