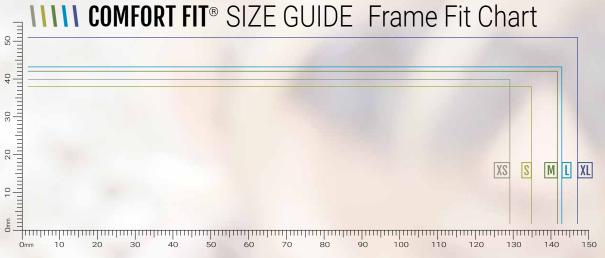

## **COMFORT** Fit Chart

Use our proven Comfort Fit Chart to find your perfect frame size

How to measure your frames

- 1. Line up the *left side* and *bottom* of your frames to the guides on the fit chart
- If your frames lay inside the guidelines for each size, they will fit that size.

If your frames lay outside the guidelines for a particular size, they will not fit and you'll need a larger size.

Fitovers Quick List >>>