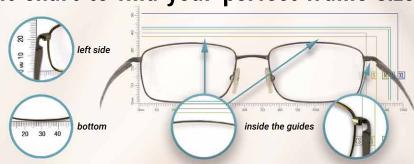

## **COMFORT** Fit Chart

Use our proven Comfort Fit Chart to find your perfect frame size

How to measure your frames

- 1. Line up the *left side* and *bottom* of your frames to the guides on the fit chart
- If your frames lay inside the guidelines for each size, they will fit that size.

If your frames lay outside the guidelines for a particular size, they will not fit and you'll need a larger size.

Fitovers Quick List >>>